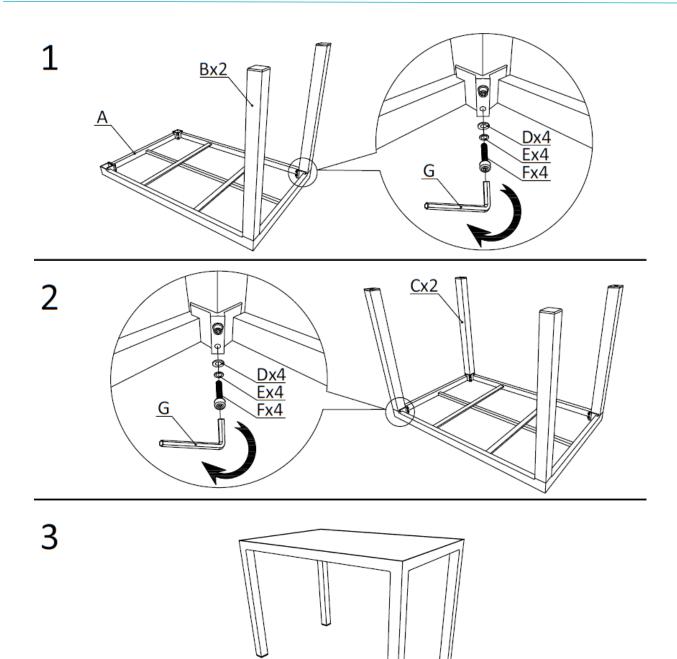

1. PLEASE SEPARATE AND IDENTIFY ALL PARTS, MAKING SURE THAT YOU HAVE ALL OF THE PARTS LISTED.

2. TO AVOID ANY SCRATCHES DURING ASSEMBLY, PLEASE ASSEMBLE ON A SOFT MAT OR SIMILAR.

3. PLEASE ASSEMBLE STEP BY STEP AND FOLLOW THE INSTRUCTIONS.

4. WASHERS MUST BE USED.

5. WHILE EACH BOLT AND NUT IS PROPERLY FASTENED, DO NOT OVER FASTEN IT.

6. DO NOT COMPLETELY FASTEN EACH BOLT AND NUT UNTIL ALL THE BOLTS ARE PROPERLY FIXED.

| А   | В    | С               | D          | E           | F     | G   |
|-----|------|-----------------|------------|-------------|-------|-----|
|     |      |                 | $\bigcirc$ | $\bigcirc$  |       |     |
|     |      | adjustable feet | Ф16x8.5x1  | Φ12.5x8.5x2 | M8x45 | 6mm |
| 1PC | 2PCS | 2PCS            | 8PCS       | 8PCS        | 8PCS  | 1PC |